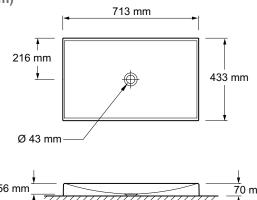

## Antilia® Wading Pool Basin

2369

**Product Description:** Antilia wading pool glass basin for

countertop installation, no tap hole

**Required Items:** 7107B-CP Decorative grid waste,

petal design

7108B-CP Decorative grid waste,

abstract design

**Product Dimensions:** W713 x D433 mm

Material: Glass

Product Weight (kg): 38.5

Fixings Included: Yes

Guarantee (Years): 5

Additional Information: Rinse thoroughly and use a soft cloth to wipe the product dry after use. Soft abrasive

cleaners and warm water may be used when necessary to clean your decorative

products. Strong abrasive cleaners will scratch and dull the surface.

**Colours:** 

Ice

**Dimensions (mm)** 